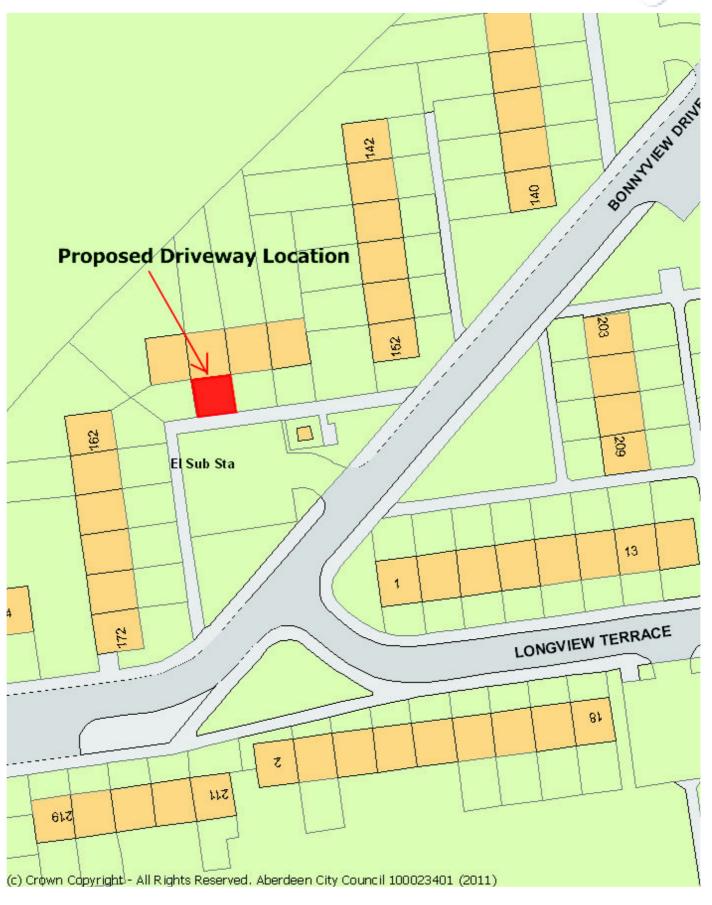

# OTHER INFRASTRUCTURE, TRANSPORTATION, ROADS AND PARKING ISSUES

9.9 <u>Driveway Application Appeals at 158 Bonnyview Drive and 40 Longview Terrace, Aberdeen (Pages 1 - 4)</u>

Should you require any further information about this agenda, please contact Allison Swanson, tel. 522822 or email aswanson@aberdeencity.gov.uk

158 BONNYVIEW DRIVE\_PROPOSED DRIVEWAY LOCATION\_APPENDIX 1

Agenda Itan 9.9

Scale 1:625

Monday 1 August 2011

This page is intentionally left blank

Scale 1:625

Monday 1 August 2011

This page is intentionally left blank