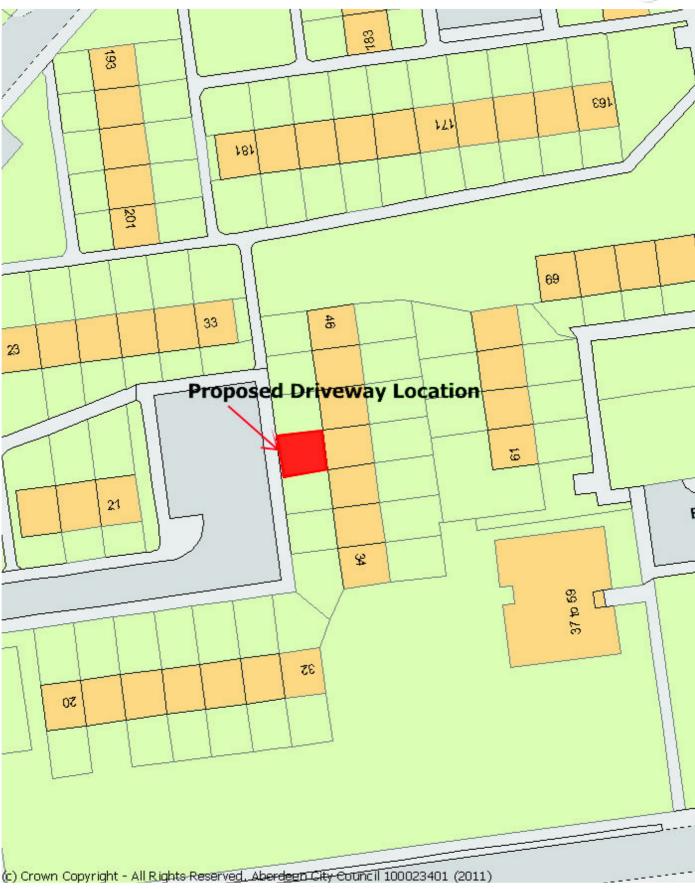

# OTHER INFRASTRUCTURE, TRANSPORTATION, ROADS AND PARKING ISSUES

9.9 <u>Driveway Application Appeals at 158 Bonnyview Drive and 40 Longview Terrace, Aberdeen (Pages 1 - 4)</u>

Should you require any further information about this agenda, please contact Allison Swanson, tel. 522822 or email aswanson@aberdeencity.gov.uk

158 BONNYVIEW DRIVE\_PROPOSED DRIVEWAY LOCATION\_APPENDIX 1

Agenda Itan 9.9

Scale 1:625

Monday 1 August 2011

This page is intentionally left blank

Scale 1:625

Monday 1 August 2011

This page is intentionally left blank